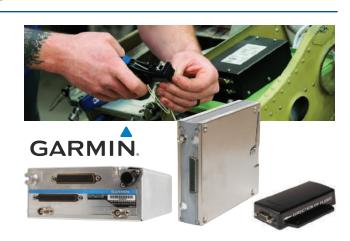

#### **GARMIN ADS-B SOLUTIONS:**

C&L Aviation Services has a Garmin ADS-B Solution to replace existing Collins TDR-94-D transponders with dual remote mount Garmin GTX-3000 smart transponders. This system also includes installation of a Garmin GDL-88, GA-35 and Flightstream 110 Wireless Bluetooth compatible device which enables GPS position, ADS-B, weather and traffic, SXM weather and radio that can be displayed on personal electronic devices with the Garmin Connect App.