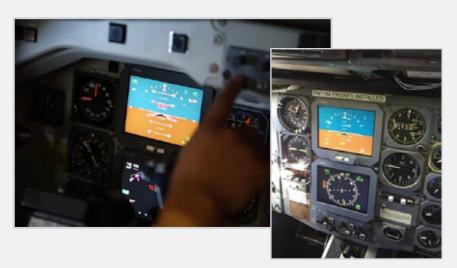

## **TFD-8601 EFIS DISPLAY**

## LCD plug-and-play solution for Legacy EFD-86 Displays

C&L offers LCD plug-and-play replacement solutions for legacy EFD-86 CRT Displays. High performance, plug-and-play replacement LCD-based display solutions solve CRT obsolescence problems and avoid expensive full cockpit retrofits. The LCD solution also provides improved reliability and reduces life-cycle costs.

- Form, fit, and function upgrade for EFD-86 CRT displays
- Fully interchangeable with legacy displays
- · True plug-and-play with existing CRT units
- Instant conversion install on overnights or at the gate
- No changes to cockpit panels or wiring
- No flight crew or maintenance retraining
- Advanced THOMAS ADA 2.0™ ADAPTIVE DISPLAY ARCHITECTURE
- Adds functionality and capacity to support emerging requirements
- Eliminates threat of CRT obsolescence
- Captures LCD technology benefits higher MTBF at lower cost of ownership over CRTs
- Includes five-year warranty and world-class product support